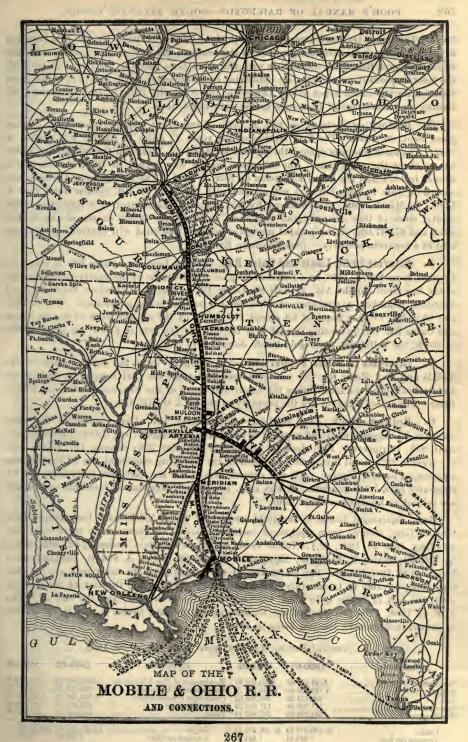

# MOBILE AND OHIO RAILROAD COMPANY.

(Controlled by the Southern Ry. Co.)

(For map of this road, see page 267.)

1a. Statement of track mileage and of mileage laid with steel rails, June 30, 1902:

| 0 - 0 0                                         | MAIN LINE     |                                    | Branches                         |               | Тотаг                                |                                    |                |               |
|-------------------------------------------------|---------------|------------------------------------|----------------------------------|---------------|--------------------------------------|------------------------------------|----------------|---------------|
| _ 1=25 _ 18                                     | Main<br>Track | Side<br>Track                      | Main<br>Track                    | Side<br>Track | Main<br>Track                        | Side<br>Track                      | Total<br>Track | Steel<br>Rail |
| Mobile & Ohio RR, Proper<br>Montgomery Division | 167.19        | Miles.<br>131.40<br>26.14<br>56.27 | Miles.<br>34.00<br>21.33<br>7.00 |               | Miles.<br>527.00<br>188.52<br>158.60 | Miles.<br>142.39<br>31.72<br>57.72 | 220.24         | 220.24        |
| Totals                                          | 811.79        | 213.81                             | 62.33                            | 18.02         | 874.12                               | 231.83                             | 1,105.95       | 1,058.45      |

2. Joint Trackage.—The single track railroads of this company and of the Illinois Central RR. Co. parallel each other from the end of the Cairo Bridge southward for 6 miles. Under an arrangement made in Aug., 1899, these tracks are used jointly by the two companies as a double track railroad. Under an arrangement made earlier in the same year this company secured joint use of the Illinois Central bridge and approaches at

Cairo. Through a trackage arrangement with the Alabama Midland Ry. Co. this company is enabled to reach its terminal grounds in the heart of the city of Montgomery and also to jointly use a Belt Line, connecting with the other lines entering the city, and reaching the most important manufacturing industries in Montgomery. The company's passenger trains enter the union depot of the Louisville and Nashville RR. Co. in Montgomery, affording an interchange of passenger traffic with other lines.